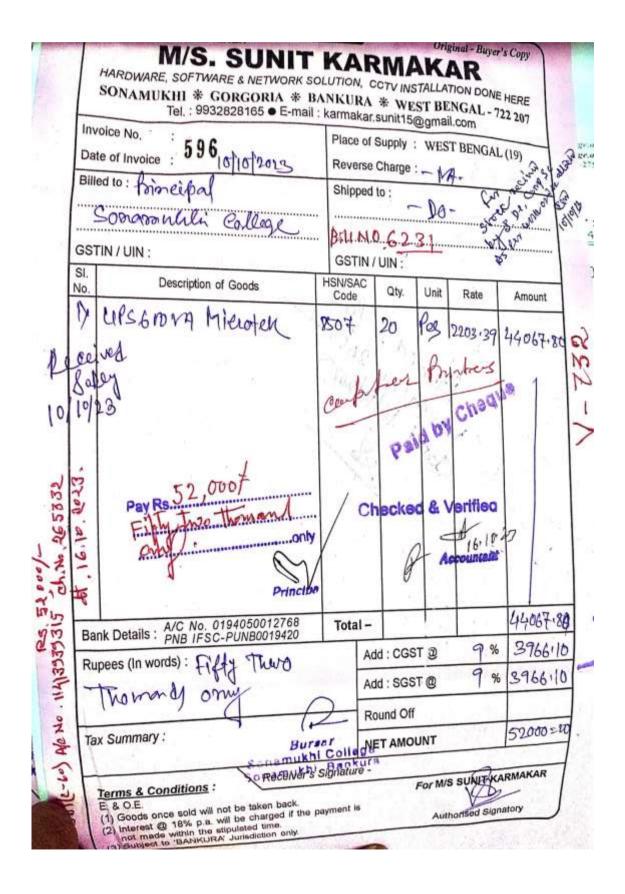

# Bill for Purchase of Computer

| Date of Invoice 594 10102023 |                                            |                           | ANKURA * WEST BENGAL - 722 207     : karmakar.sunit15@gmail.com     Place of Supply : WEST BENGAL (19)     Revenue Ob                                                                                                                                                                                                                                                                                                                                                                                                                                                                                                                                                                                                                                                                                                                                                                                                                                                                                                                                                                                                                                                                                                                                                                                                                                                                                                                                                                                                                                                                                                                                                                                                                                                                                                                                                                                                                                                                                                                                                                                                          |              |                                                                                          |         |        |         |                      |  |
|------------------------------|--------------------------------------------|---------------------------|--------------------------------------------------------------------------------------------------------------------------------------------------------------------------------------------------------------------------------------------------------------------------------------------------------------------------------------------------------------------------------------------------------------------------------------------------------------------------------------------------------------------------------------------------------------------------------------------------------------------------------------------------------------------------------------------------------------------------------------------------------------------------------------------------------------------------------------------------------------------------------------------------------------------------------------------------------------------------------------------------------------------------------------------------------------------------------------------------------------------------------------------------------------------------------------------------------------------------------------------------------------------------------------------------------------------------------------------------------------------------------------------------------------------------------------------------------------------------------------------------------------------------------------------------------------------------------------------------------------------------------------------------------------------------------------------------------------------------------------------------------------------------------------------------------------------------------------------------------------------------------------------------------------------------------------------------------------------------------------------------------------------------------------------------------------------------------------------------------------------------------|--------------|------------------------------------------------------------------------------------------|---------|--------|---------|----------------------|--|
| Child (                      | Billed to: Principal<br>Longonnhli College |                           |                                                                                                                                                                                                                                                                                                                                                                                                                                                                                                                                                                                                                                                                                                                                                                                                                                                                                                                                                                                                                                                                                                                                                                                                                                                                                                                                                                                                                                                                                                                                                                                                                                                                                                                                                                                                                                                                                                                                                                                                                                                                                                                                |              | Reverse Charge : MA -   Shipped to : -   GSTIN / UIN : -   HSN/SAC Code Qty.   Unit Rate |         |        |         |                      |  |
| GSTIN<br>SI.                 | / UIN :                                    |                           | 0.6223                                                                                                                                                                                                                                                                                                                                                                                                                                                                                                                                                                                                                                                                                                                                                                                                                                                                                                                                                                                                                                                                                                                                                                                                                                                                                                                                                                                                                                                                                                                                                                                                                                                                                                                                                                                                                                                                                                                                                                                                                                                                                                                         |              |                                                                                          | UIN :   | •••••  | S       | NOVICE.              |  |
| No.                          |                                            | escription of G           | and the state of t | HSN/S<br>Cod |                                                                                          | Qty.    | Unit   | Rate    | Amount               |  |
| 14                           | D (Bon                                     | - Vieas                   | onie ez!                                                                                                                                                                                                                                                                                                                                                                                                                                                                                                                                                                                                                                                                                                                                                                                                                                                                                                                                                                                                                                                                                                                                                                                                                                                                                                                                                                                                                                                                                                                                                                                                                                                                                                                                                                                                                                                                                                                                                                                                                                                                                                                       | 8507         | * 7                                                                                      | 13      | Pez te | 00      | <del>4</del> 9321.93 |  |
| pirea                        |                                            |                           |                                                                                                                                                                                                                                                                                                                                                                                                                                                                                                                                                                                                                                                                                                                                                                                                                                                                                                                                                                                                                                                                                                                                                                                                                                                                                                                                                                                                                                                                                                                                                                                                                                                                                                                                                                                                                                                                                                                                                                                                                                                                                                                                | bud          | -09-                                                                                     | Bon     | -      | chaq    | 1 20                 |  |
| 023                          |                                            |                           | Cap                                                                                                                                                                                                                                                                                                                                                                                                                                                                                                                                                                                                                                                                                                                                                                                                                                                                                                                                                                                                                                                                                                                                                                                                                                                                                                                                                                                                                                                                                                                                                                                                                                                                                                                                                                                                                                                                                                                                                                                                                                                                                                                            | 1            | -                                                                                        | Tail    |        | Chad    |                      |  |
|                              |                                            |                           |                                                                                                                                                                                                                                                                                                                                                                                                                                                                                                                                                                                                                                                                                                                                                                                                                                                                                                                                                                                                                                                                                                                                                                                                                                                                                                                                                                                                                                                                                                                                                                                                                                                                                                                                                                                                                                                                                                                                                                                                                                                                                                                                | ~            | 2                                                                                        | 03      | 90.    | 121     |                      |  |
| Ellat                        |                                            | . 1                       |                                                                                                                                                                                                                                                                                                                                                                                                                                                                                                                                                                                                                                                                                                                                                                                                                                                                                                                                                                                                                                                                                                                                                                                                                                                                                                                                                                                                                                                                                                                                                                                                                                                                                                                                                                                                                                                                                                                                                                                                                                                                                                                                |              |                                                                                          | 20      | 1      | 3645    |                      |  |
| 1                            | Pay Rs.9                                   | 3,600 F                   |                                                                                                                                                                                                                                                                                                                                                                                                                                                                                                                                                                                                                                                                                                                                                                                                                                                                                                                                                                                                                                                                                                                                                                                                                                                                                                                                                                                                                                                                                                                                                                                                                                                                                                                                                                                                                                                                                                                                                                                                                                                                                                                                |              |                                                                                          |         |        |         |                      |  |
| 1.16.1                       | Ninety                                     | those Then                | sand Jir                                                                                                                                                                                                                                                                                                                                                                                                                                                                                                                                                                                                                                                                                                                                                                                                                                                                                                                                                                                                                                                                                                                                                                                                                                                                                                                                                                                                                                                                                                                                                                                                                                                                                                                                                                                                                                                                                                                                                                                                                                                                                                                       | Che          | eck                                                                                      | ed &    | /erif  | De      |                      |  |
| 3 to                         | humour                                     |                           | C                                                                                                                                                                                                                                                                                                                                                                                                                                                                                                                                                                                                                                                                                                                                                                                                                                                                                                                                                                                                                                                                                                                                                                                                                                                                                                                                                                                                                                                                                                                                                                                                                                                                                                                                                                                                                                                                                                                                                                                                                                                                                                                              | -            |                                                                                          | ~       | =      | 6.10.23 |                      |  |
| H                            |                                            | - Sa S-                   | Printipa                                                                                                                                                                                                                                                                                                                                                                                                                                                                                                                                                                                                                                                                                                                                                                                                                                                                                                                                                                                                                                                                                                                                                                                                                                                                                                                                                                                                                                                                                                                                                                                                                                                                                                                                                                                                                                                                                                                                                                                                                                                                                                                       | -            |                                                                                          | g.      | ccour  | tant    |                      |  |
| Bank                         | Details : $\frac{A}{P}$                    | /C No. 0194<br>NB IFSC-PU | 050012768<br>INB0019420                                                                                                                                                                                                                                                                                                                                                                                                                                                                                                                                                                                                                                                                                                                                                                                                                                                                                                                                                                                                                                                                                                                                                                                                                                                                                                                                                                                                                                                                                                                                                                                                                                                                                                                                                                                                                                                                                                                                                                                                                                                                                                        | Tota         | - 1                                                                                      | -       |        | -       | 77321.97             |  |
| Rupe<br>The<br>Tax S         | es (In word                                | s): Niord                 | y Thee                                                                                                                                                                                                                                                                                                                                                                                                                                                                                                                                                                                                                                                                                                                                                                                                                                                                                                                                                                                                                                                                                                                                                                                                                                                                                                                                                                                                                                                                                                                                                                                                                                                                                                                                                                                                                                                                                                                                                                                                                                                                                                                         |              | Add                                                                                      | : CGST  | @      | 9%      | 7138.9               |  |
| The                          | imanay                                     | Size had                  | and one                                                                                                                                                                                                                                                                                                                                                                                                                                                                                                                                                                                                                                                                                                                                                                                                                                                                                                                                                                                                                                                                                                                                                                                                                                                                                                                                                                                                                                                                                                                                                                                                                                                                                                                                                                                                                                                                                                                                                                                                                                                                                                                        | FI           | Add                                                                                      | : SGST  | @      | 9 %     | 7138.98              |  |
| -                            |                                            | 1                         | <u> </u>                                                                                                                                                                                                                                                                                                                                                                                                                                                                                                                                                                                                                                                                                                                                                                                                                                                                                                                                                                                                                                                                                                                                                                                                                                                                                                                                                                                                                                                                                                                                                                                                                                                                                                                                                                                                                                                                                                                                                                                                                                                                                                                       | -            | Rou                                                                                      | ind Off | 1.12   |         | 108                  |  |
|                              | ummary :                                   | Burs                      | ar                                                                                                                                                                                                                                                                                                                                                                                                                                                                                                                                                                                                                                                                                                                                                                                                                                                                                                                                                                                                                                                                                                                                                                                                                                                                                                                                                                                                                                                                                                                                                                                                                                                                                                                                                                                                                                                                                                                                                                                                                                                                                                                             |              | NET                                                                                      | r amou  | NT     | 125-10  | 73.600=1             |  |
| -                            | 3                                          |                           | College<br>RaRdoaluer's S                                                                                                                                                                                                                                                                                                                                                                                                                                                                                                                                                                                                                                                                                                                                                                                                                                                                                                                                                                                                                                                                                                                                                                                                                                                                                                                                                                                                                                                                                                                                                                                                                                                                                                                                                                                                                                                                                                                                                                                                                                                                                                      | Signatur     | e -                                                                                      |         |        |         |                      |  |
|                              | ns & Cond                                  | nons                      |                                                                                                                                                                                                                                                                                                                                                                                                                                                                                                                                                                                                                                                                                                                                                                                                                                                                                                                                                                                                                                                                                                                                                                                                                                                                                                                                                                                                                                                                                                                                                                                                                                                                                                                                                                                                                                                                                                                                                                                                                                                                                                                                | 10           | -                                                                                        | F       | or M/S | SUNITA  | ARMAKAR              |  |
| E. 8                         | O.E.                                       | sold will not be          | taken back.<br>charged if the pated time.                                                                                                                                                                                                                                                                                                                                                                                                                                                                                                                                                                                                                                                                                                                                                                                                                                                                                                                                                                                                                                                                                                                                                                                                                                                                                                                                                                                                                                                                                                                                                                                                                                                                                                                                                                                                                                                                                                                                                                                                                                                                                      |              |                                                                                          |         |        | 64.0    | TAMANAR              |  |