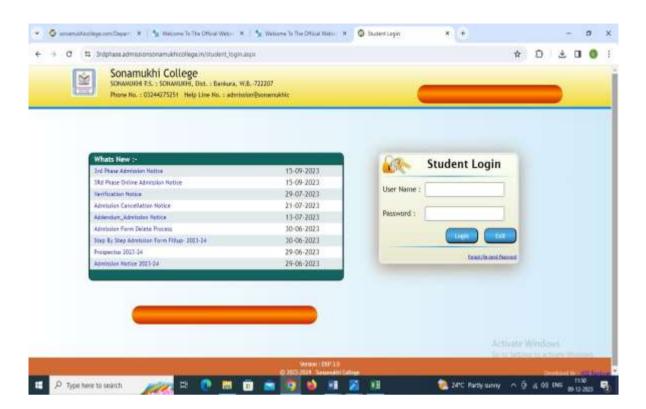

HRMS      |
|        |                  | for salary, E pension |
|        |                  | portal                |
| 2      | Geography        | QGIS                  |
| 3      | Mathematics      | Matlab, Turbo C++,    |
|        |                  | Latex, Fortean 77     |
| 4      | Physics          | Sci Lab, Python       |
| 5      | Computer Science | Turbo C/C++,Java,     |
|        |                  | Oracle 11, Linux,     |
|        |                  | Python, MatLab        |
| 6      | Commerce         | Tally                 |

HL M ( ) 11 24 Librarian Sonamukhi College Sonamukhi, Bankura

2000 1211124 Principal

Sonamukhi, Bankura

#### **Browsing Centre at Central Library**







#### **Computer Lab**







### College Website



#### Screen shot of Student Portal



#### Wifi Facilities



## Screen shot of Teachers Portal



#### Bill for Annual Maintenance for software, Web Server, College Website



# Bill for Purchase of Computer

| Date of Invoice 594 10102023 |                                            |                           | ANKURA * WEST BENGAL - 722 207     : karmakar.sunit15@gmail.com     Place of Supply : WEST BENGAL (19)     Revenue Ob