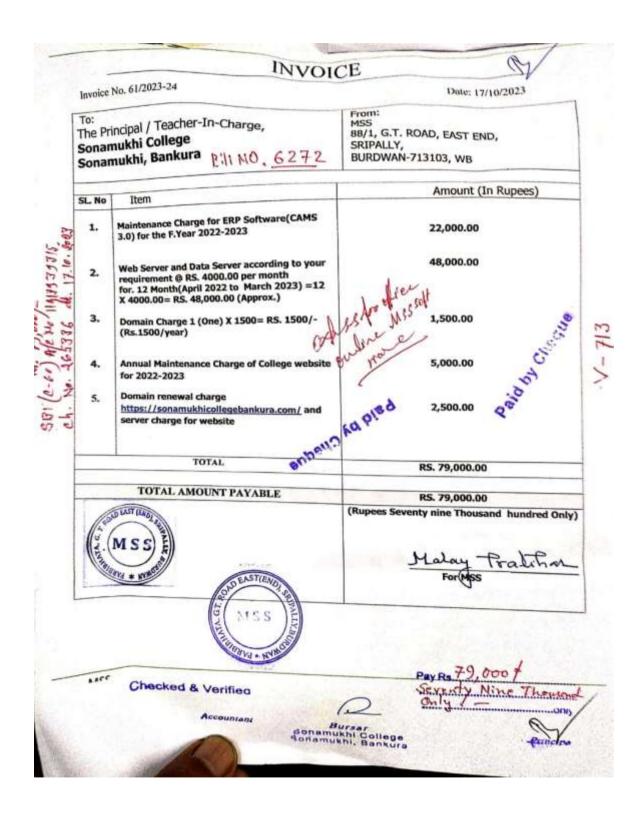

hy        | QGIS                  |
| 3      | Mathematics      | Matlab, Turbo C++,    |
|        |                  | Latex, Fortean 77     |
| 4      | Physics          | Sci Lab, Python       |
| 5      | Computer Science | Turbo C/C++,Java,     |
|        |                  | Oracle 11, Linux,     |
|        |                  | Python, MatLab        |
| 6      | Commerce         | Tally                 |

HL M ( ) 11 24 Librarian Sonamukhi College Sonamukhi, Bankura

2000 1211124 Principal

Sonamukhi, Bankura

#### **Browsing Centre at Central Library**







#### **Computer Lab**







### College Website



#### Screen shot of Student Portal



#### Wifi Facilities



## Screen shot of Teachers Portal



#### Bill for Annual Maintenance for software, Web Server, College Website



# Bill for Purchase of Computer

| Date of Invoice 594 10102023 |                                            |                           | ANKURA * WEST BENGAL - 722 207     : karmakar.sunit15@gmail.com     Place of Supply : WEST BENGAL (19)     Revenue Ob