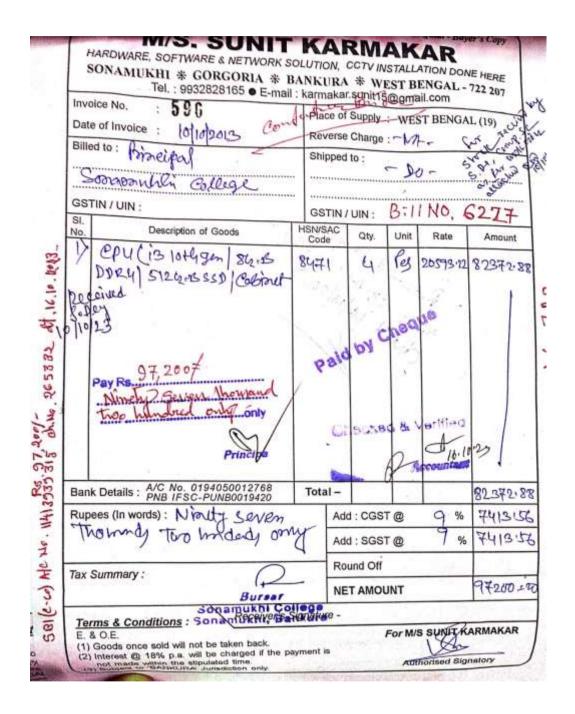

| Invoice No.                                                                                                     | 588                   | 8165 • E-mail         | Place<br>Reve  | rse Charge |        | ST BENG   | 1 1 A A                                                               |
|-----------------------------------------------------------------------------------------------------------------|-----------------------|-----------------------|----------------|------------|--------|-----------|-----------------------------------------------------------------------|
| Billed to : Gime<br>Senerry<br>GSTIN / UIN :                                                                    | ipal                  |                       | 1 to           | N / UIN :  | 3:11   | NO 6      | 3 5 1 1 1 3 3<br>3 5 3 1 1 4 3<br>3 3 3 3 3 3 3 3 3 3 3 3 3 3 3 3 3 3 |
| the second se | ription of Ga         | oods                  | HSN/8A<br>Code | C Qty      | Unit   | Rate      | Amount                                                                |
| Depulion<br>Stockess                                                                                            |                       |                       | ALCOLOUR .     | 4          | les    | 20,573-22 | 82372-88                                                              |
| Seper 2                                                                                                         | 1000                  | Paid b                | Che            | du.        | 3      |           |                                                                       |
| Pay Rs. 9<br>Nimely<br>Tree_L                                                                                   | 3200 f                | thermond<br>orly only | c              | heckod     |        | Lib-10    |                                                                       |
| Bank Details : A                                                                                                | C No. 0194            | r rincon              | Total          | -          |        |           | \$2,572.88                                                            |
| Rupees (In word                                                                                                 | NB IFSC-PL            | + SONEM               | 1              | dd : CGST  | 0      | 9%        | 7413.56                                                               |
| Bank Details : A<br>Rupces (In words<br>Thomany                                                                 | Two m                 | lands on              | 41             | dd : SGST  | 0      | 9 %       | 4413.56                                                               |
|                                                                                                                 |                       | 0                     |                | Round Off  |        |           |                                                                       |
| Tax Summary :                                                                                                   |                       | Burear                |                | NET AMOU   | NT     |           | 97200=10                                                              |
| Tax Summary :<br>Terms & Cond<br>E & O.E<br>(1) Goods once so<br>(2) Interest @ 189<br>(2) Interest @ 189       | ilieus son            | taken back            |                | Carlor 1   | or Mit |           | ARMAKAR                                                               |
|                                                                                                                 | and the second second | charged if the De     | yment m        |            |        | Varia     | Signatory                                                             |