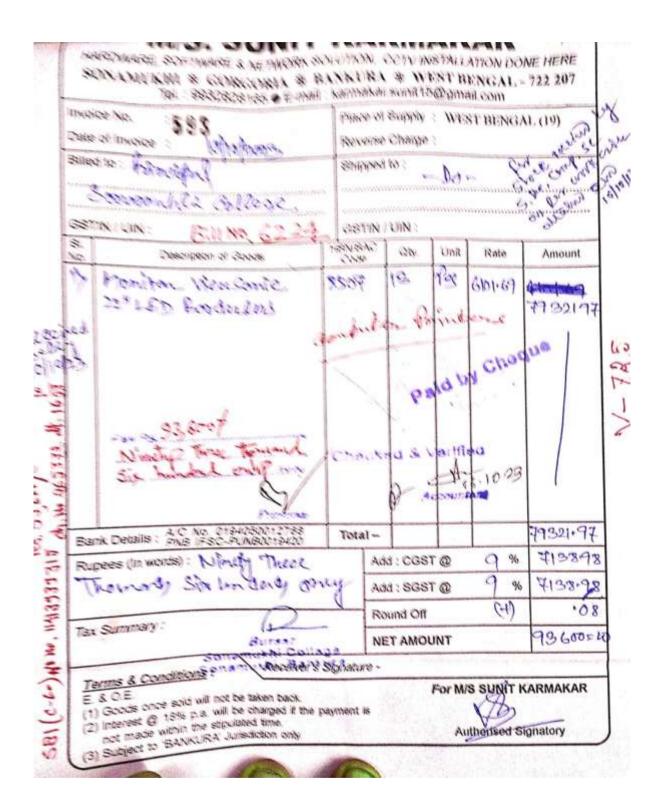

# Bill for Purchase of Computer

| Date of Invoice 594 10102023 |                                            |                           | ANKURA * WEST BENGAL - 722 207     : karmakar.sunit15@gmail.com     Place of Supply : WEST BENGAL (19)     Revenue Ob                                                                                                                                                                                                                                                                                                                                                                                                                                                                                                                                                                                                                                                                                                                                                                                                                                                                                                                                                                                                                                                                                                                                                                                                                                                                                                                                                                                                                                                                                                                                                                                                                                                                                                                                                                                                                                                                                                                                                                                                          |              |                                                                                          |         |        |         |                      |  |
|------------------------------|--------------------------------------------|---------------------------|--------------------------------------------------------------------------------------------------------------------------------------------------------------------------------------------------------------------------------------------------------------------------------------------------------------------------------------------------------------------------------------------------------------------------------------------------------------------------------------------------------------------------------------------------------------------------------------------------------------------------------------------------------------------------------------------------------------------------------------------------------------------------------------------------------------------------------------------------------------------------------------------------------------------------------------------------------------------------------------------------------------------------------------------------------------------------------------------------------------------------------------------------------------------------------------------------------------------------------------------------------------------------------------------------------------------------------------------------------------------------------------------------------------------------------------------------------------------------------------------------------------------------------------------------------------------------------------------------------------------------------------------------------------------------------------------------------------------------------------------------------------------------------------------------------------------------------------------------------------------------------------------------------------------------------------------------------------------------------------------------------------------------------------------------------------------------------------------------------------------------------|--------------|------------------------------------------------------------------------------------------|---------|--------|---------|----------------------|--|
| Child (                      | Billed to: Principal<br>Longonnhli College |                           |                                                                                                                                                                                                                                                                                                                                                                                                                                                                                                                                                                                                                                                                                                                                                                                                                                                                                                                                                                                                                                                                                                                                                                                                                                                                                                                                                                                                                                                                                                                                                                                                                                                                                                                                                                                                                                                                                                                                                                                                                                                                                                                                |              | Reverse Charge : MA -   Shipped to : -   GSTIN / UIN : -   HSN/SAC Code Qty.   Unit Rate |         |        |         |                      |  |
| GSTIN<br>SI.                 | / UIN :                                    |                           | 0.6223                                                                                                                                                                                                                                                                                                                                                                                                                                                                                                                                                                                                                                                                                                                                                                                                                                                                                                                                                                                                                                                                                                                                                                                                                                                                                                                                                                                                                                                                                                                                                                                                                                                                                                                                                                                                                                                                                                                                                                                                                                                                                                                         |              |                                                                                          | UIN :   | •••••  | S       | NOVICE.              |  |
| No.                          |                                            | escription of G           | and the state of t | HSN/S<br>Cod |                                                                                          | Qty.    | Unit   | Rate    | Amount               |  |
| 14                           | D (Bon                                     | - Vieas                   | onie ez!                                                                                                                                                                                                                                                                                                                                                                                                                                                                                                                                                                                                                                                                                                                                                                                                                                                                                                                                                                                                                                                                                                                                                                                                                                                                                                                                                                                                                                                                                                                                                                                                                                                                                                                                                                                                                                                                                                                                                                                                                                                                                                                       | 8507         | * 7                                                                                      | 13      | Pez te | 00      | <del>4</del> 9321.93 |  |
| pirea                        |                                            |                           |                                                                                                                                                                                                                                                                                                                                                                                                                                                                                                                                                                                                                                                                                                                                                                                                                                                                                                                                                                                                                                                                                                                                                                                                                                                                                                                                                                                                                                                                                                                                                                                                                                                                                                                                                                                                                                                                                                                                                                                                                                                                                                                                | bud          | -09-                                                                                     | Bon     | -      | chaq    | 1 20                 |  |
| 023                          |                                            |                           | Cap                                                                                                                                                                                                                                                                                                                                                                                                                                                                                                                                                                                                                                                                                                                                                                                                                                                                                                                                                                                                                                                                                                                                                                                                                                                                                                                                                                                                                                                                                                                                                                                                                                                                                                                                                                                                                                                                                                                                                                                                                                                                                                                            | 1            | -                                                                                        | Tail    |        | Chad    |                      |  |
|                              |                                            |                           |                                                                                                                                                                                                                                                                                                                                                                                                                                                                                                                                                                                                                                                                                                                                                                                                                                                                                                                                                                                                                                                                                                                                                                                                                                                                                                                                                                                                                                                                                                                                                                                                                                                                                                                                                                                                                                                                                                                                                                                                                                                                                                                                | ~            | 2                                                                                        | 03      | 90.    | 121     |                      |  |
| Ellat                        |                                            | . 1                       |                                                                                                                                                                                                                                                                                                                                                                                                                                                                                                                                                                                                                                                                                                                                                                                                                                                                                                                                                                                                                                                                                                                                                                                                                                                                                                                                                                                                                                                                                                                                                                                                                                                                                                                                                                                                                                                                                                                                                                                                                                                                                                                                |              |                                                                                          | 20      | 1      | 3645    |                      |  |
| 1                            | Pay Rs.9                                   | 3,600 F                   |                                                                                                                                                                                                                                                                                                                                                                                                                                                                                                                                                                                                                                                                                                                                                                                                                                                                                                                                                                                                                                                                                                                                                                                                                                                                                                                                                                                                                                                                                                                                                                                                                                                                                                                                                                                                                                                                                                                                                                                                                                                                                                                                |              |                                                                                          |         |        |         |                      |  |
| 1.16.1                       | Ninety                                     | those Then                | sand Jir                                                                                                                                                                                                                                                                                                                                                                                                                                                                                                                                                                                                                                                                                                                                                                                                                                                                                                                                                                                                                                                                                                                                                                                                                                                                                                                                                                                                                                                                                                                                                                                                                                                                                                                                                                                                                                                                                                                                                                                                                                                                                                                       | Che          | eck                                                                                      | ed &    | /erif  | De      |                      |  |
| 3 to                         | humour                                     |                           | C                                                                                                                                                                                                                                                                                                                                                                                                                                                                                                                                                                                                                                                                                                                                                                                                                                                                                                                                                                                                                                                                                                                                                                                                                                                                                                                                                                                                                                                                                                                                                                                                                                                                                                                                                                                                                                                                                                                                                                                                                                                                                                                              | -            |                                                                                          | ~       | =      | 6.10.23 |                      |  |
| H                            |                                            | - Sa S-                   | Printipa                                                                                                                                                                                                                                                                                                                                                                                                                                                                                                                                                                                                                                                                                                                                                                                                                                                                                                                                                                                                                                                                                                                                                                                                                                                                                                                                                                                                                                                                                                                                                                                                                                                                                                                                                                                                                                                                                                                                                                                                                                                                                                                       | -            |                                                                                          | g.      | ccour  | tant    |                      |  |
| Bank                         | Details : $\frac{A}{P}$                    | /C No. 0194<br>NB IFSC-PU | 050012768<br>INB0019420                                                                                                                                                                                                                                                                                                                                                                                                                                                                                                                                                                                                                                                                                                                                                                                                                                                                                                                                                                                                                                                                                                                                                                                                                                                                                                                                                                                                                                                                                                                                                                                                                                                                                                                                                                                                                                                                                                                                                                                                                                                                                                        | Tota         | - 1                                                                                      | -       |        | -       | 77321.97             |  |
| Rupe<br>The<br>Tax S         | es (In word                                | s): Niord                 | y Thee                                                                                                                                                                                                                                                                                                                                                                                                                                                                                                                                                                                                                                                                                                                                                                                                                                                                                                                                                                                                                                                                                                                                                                                                                                                                                                                                                                                                                                                                                                                                                                                                                                                                                                                                                                                                                                                                                                                                                                                                                                                                                                                         |              | Add                                                                                      | : CGST  | @      | 9%      | 7138.9               |  |
| The                          | imanay                                     | Size had                  | and one                                                                                                                                                                                                                                                                                                                                                                                                                                                                                                                                                                                                                                                                                                                                                                                                                                                                                                                                                                                                                                                                                                                                                                                                                                                                                                                                                                                                                                                                                                                                                                                                                                                                                                                                                                                                                                                                                                                                                                                                                                                                                                                        | FI           | Add                                                                                      | : SGST  | @      | 9 %     | 7138.98              |  |
| -                            |                                            | 1                         | <u> </u>                                                                                                                                                                                                                                                                                                                                                                                                                                                                                                                                                                                                                                                                                                                                                                                                                                                                                                                                                                                                                                                                                                                                                                                                                                                                                                                                                                                                                                                                                                                                                                                                                                                                                                                                                                                                                                                                                                                                                                                                                                                                                                                       | -            | Rou                                                                                      | ind Off | 1.12   |         | 108                  |  |
|                              | ummary :                                   | Burs                      | ar                                                                                                                                                                                                                                                                                                                                                                                                                                                                                                                                                                                                                                                                                                                                                                                                                                                                                                                                                                                                                                                                                                                                                                                                                                                                                                                                                                                                                                                                                                                                                                                                                                                                                                                                                                                                                                                                                                                                                                                                                                                                                                                             |              | NET                                                                                      | r amou  | NT     | 125-10  | 73.600=1             |  |
| -                            | 3                                          |                           | College<br>RaRdoaluer's S                                                                                                                                                                                                                                                                                                                                                                                                                                                                                                                                                                                                                                                                                                                                                                                                                                                                                                                                                                                                                                                                                                                                                                                                                                                                                                                                                                                                                                                                                                                                                                                                                                                                                                                                                                                                                                                                                                                                                                                                                                                                                                      | Signatur     | e -                                                                                      |         |        |         |                      |  |
|                              | ns & Cond                                  | nons                      |                                                                                                                                                                                                                                                                                                                                                                                                                                                                                                                                                                                                                                                                                                                                                                                                                                                                                                                                                                                                                                                                                                                                                                                                                                                                                                                                                                                                                                                                                                                                                                                                                                                                                                                                                                                                                                                                                                                                                                                                                                                                                                                                | 10           | -                                                                                        | F       | or M/S | SUNITA  | ARMAKAR              |  |
| E. 8                         | O.E.                                       | sold will not be          | taken back.<br>charged if the pated time.                                                                                                                                                                                                                                                                                                                                                                                                                                                                                                                                                                                                                                                                                                                                                                                                                                                                                                                                                                                                                                                                                                                                                                                                                                                                                                                                                                                                                                                                                                                                                                                                                                                                                                                                                                                                                                                                                                                                                                                                                                                                                      |              |                                                                                          |         |        | 64.0    | TAMANAR              |  |