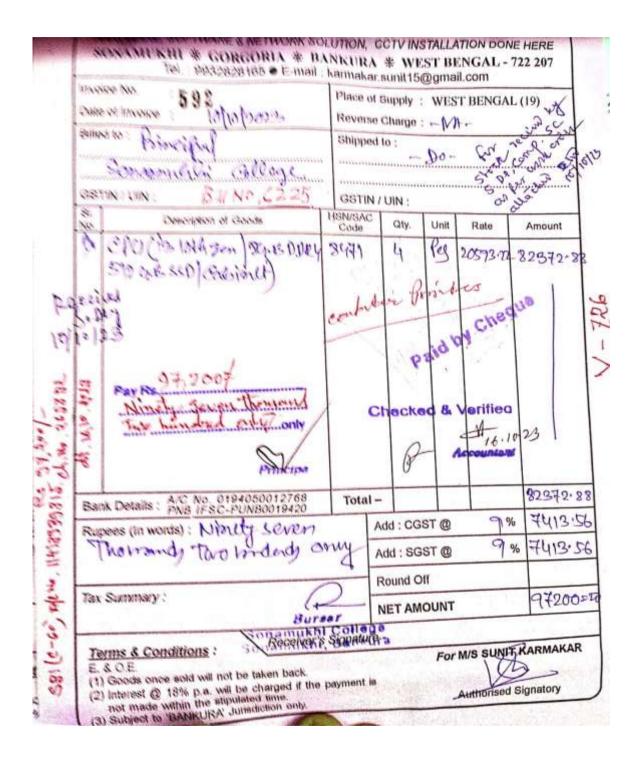

| Invoice No.                                                                                                     | 588                   | 8165 • E-mail         | Place<br>Reve  | rse Charge |        | ST BENG   | 1 1 A A                                                               |
|-----------------------------------------------------------------------------------------------------------------|-----------------------|-----------------------|----------------|------------|--------|-----------|-----------------------------------------------------------------------|
| Billed to : Gime<br>Senerry<br>GSTIN / UIN :                                                                    | ipal                  |                       | 1 to           | N / UIN :  | 3:11   | NO 6      | 3 5 1 1 1 3 3<br>3 5 3 1 1 4 3<br>3 3 3 3 3 3 3 3 3 3 3 3 3 3 3 3 3 3 |
| the second se | ription of Ga         | oods                  | HSN/8A<br>Code | C Qty      | Unit   | Rate      | Amount                                                                |
| Depulion<br>Stockess                                                                                            |                       |                       | ALCOLOUR .     | 4          | les    | 20,573-22 | 82372-88                                                              |
| Seper 2                                                                                                         | 1000                  | Paid b                | Che            | du.        | 3      |           |                                                                       |
| Pay Rs. 9<br>Nimely<br>Tree_L                                                                                   | 3200 f                | thermond<br>orly only | c              | heckod     |        | Lib-10    |                                                                       |
| Bank Details : A                                                                                                | C No. 0194            | r rincon              | Total          | -          |        |           | \$2,572.88                                                            |
| Rupees (In word                                                                                                 | NB IFSC-PL            | + SONEM               | 1              | dd : CGST  | 0      | 9%        | 7413.56                                                               |
| Bank Details : A<br>Rupces (In words<br>Thomany                                                                 | Two m                 | lands on              | 41             | dd : SGST  | 0      | 9 %       | 4413.56                                                               |
|                                                                                                                 |                       | 0                     |                | Round Off  |        |           |                                                                       |
| Tax Summary :                                                                                                   |                       | Burear                |                | NET AMOU   | NT     |           | 97200=10                                                              |
| Tax Summary :<br>Terms & Cond<br>E & O.E<br>(1) Goods once so<br>(2) Interest @ 189<br>(2) Interest @ 189       | ilieus son            | taken back            |                | Carlor 1   | or Mit |           | ARMAKAR                                                               |
|                                                                                                                 | and the second second | charged if the De     | yment m        |            |        | Varia     | Signatory                                                             |