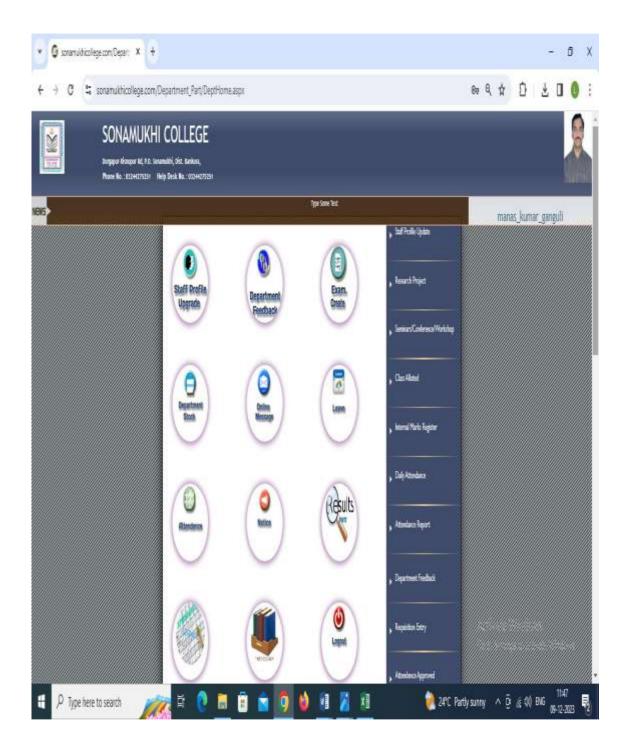

ion |
|        |                  | portal                |
| 2      | Geography        | QGIS                  |
| 3      | Mathematics      | Matlab, Turbo C++,    |
|        |                  | Latex, Fortean 77     |
| 4      | Physics          | Sci Lab, Python       |
| 5      | Computer Science | Turbo C/C++,Java,     |
|        |                  | Oracle 11, Linux,     |
|        |                  | Python, MatLab        |
| 6      | Commerce         | Tally                 |

HL M ( ) 11 24 Librarian Sonamukhi College Sonamukhi, Bankura

2000 1211124 Principal

Sonamukhi, Bankura

#### **Browsing Centre at Central Library**







#### **Computer Lab**







### College Website



#### Screen shot of Student Portal



#### Wifi Facilities



## Screen shot of Teachers Portal



#### Bill for Annual Maintenance for software, Web Server, College Website



# Bill for Purchase of Computer

| Date of Invoice 594 10102023 |                                            |                           | ANKURA * WEST BENGAL - 722 207     : karmakar.sunit15@gmail.com     Place of Supply : WEST BENGAL (19)     Revenue Ob