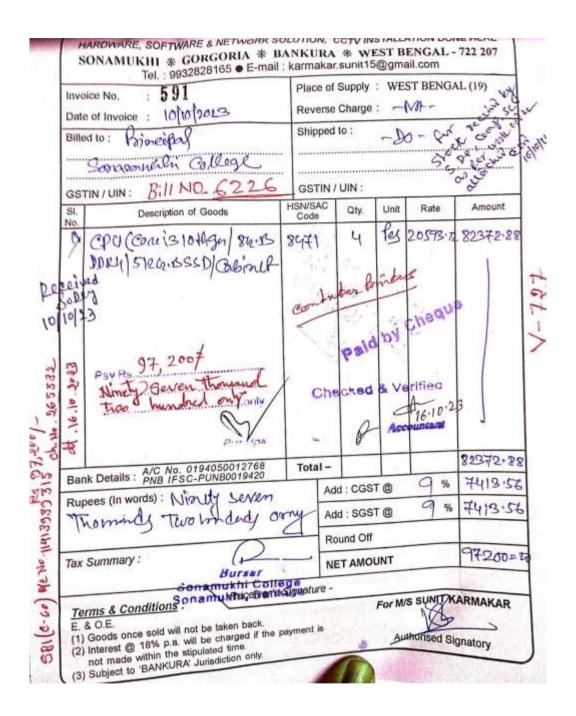

| Invoice No.                                                                                                     | 588                   | 8165 • E-mail         | Place<br>Reve  | rse Charge |        | ST BENG   | 1 1 A A                                                               |
|-----------------------------------------------------------------------------------------------------------------|-----------------------|-----------------------|----------------|------------|--------|-----------|-----------------------------------------------------------------------|
| Billed to : Gime<br>Senerry<br>GSTIN / UIN :                                                                    | ipal                  |                       | 1 to           | N / UIN :  | 3:11   | NO 6      | 3 5 1 1 1 3 3<br>3 5 3 1 1 4 3<br>3 3 3 3 3 3 3 3 3 3 3 3 3 3 3 3 3 3 |
| the second se | ription of Ga         | oods                  | HSN/8A<br>Code | C Qty      | Unit   | Rate      | Amount                                                                |
| Depulion<br>Stockess                                                                                            |                       |                       | ALCOLOUR .     | 4          | les    | 20,573-22 | 82372-88                                                              |
| Seper 2                                                                                                         | 1000                  | Paid b                | Che            | du.        | 3      |           |                                                                       |
| Pay Rs. 9<br>Nimely<br>Tree_L                                                                                   | 3200 f                | thermond<br>orly only | c              | heckod     |        | Lib-10    |                                                                       |
| Bank Details : A                                                                                                | C No. 0194            | r rincon              | Total          | -          |        |           | \$2,572.88                                                            |
| Rupees (In word                                                                                                 | NB IFSC-PL            | + SONEM               | 1              | dd : CGST  | 0      | 9%        | 7413.56                                                               |
| Bank Details : A<br>Rupces (In words<br>Thomany                                                                 | Two m                 | lands on              | 41             | dd : SGST  | 0      | 9 %       | 4413.56                                                               |
|                                                                                                                 |                       | 0                     |                | Round Off  |        |           |                                                                       |
| Tax Summary :                                                                                                   |                       | Burear                |                | NET AMOU   | NT     |           | 97200=10                                                              |
| Tax Summary :<br>Terms & Cond<br>E & O.E<br>(1) Goods once so<br>(2) Interest @ 189<br>(2) Interest @ 189       | ilieus son            | taken back            |                | Carlor 1   | or Mit |           | ARMAKAR                                                               |
|                                                                                                                 | and the second second | charged if the De     | yment m        |            |        | Varia     | Signatory                                                             |